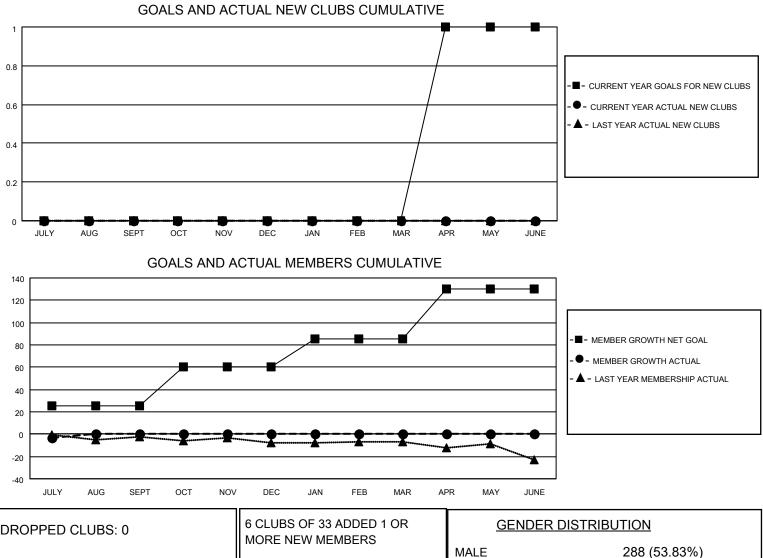

## LOCATION AUSTRALIA

District 201W1

Results as of: 8/31/2023

| Clubs                 |               |           |               | Members               |                        |                         |                                                    |
|-----------------------|---------------|-----------|---------------|-----------------------|------------------------|-------------------------|----------------------------------------------------|
| RESULTS FOR 2023-2024 |               |           |               | RESULTS FOR 2023-2024 |                        |                         |                                                    |
| QUARTER               | NEW CLUB GOAL | NEW CLUBS | DROPPED CLUBS | QUARTER MEMI          | BER GROWTH NET<br>GOAL | MEMBER GROWTH<br>ACTUAL | DROPPED<br>MEMBERS ACTUAL<br>(including transfers) |
| JULY/AUG/SEPT         | 0             | 0         | 0             | JULY/AUG/SEPT         | 25                     | 12                      | 9                                                  |
| OCT/NOV/DEC           | 0             | 0         | 0             | OCT/NOV/DEC           | 35                     | 0                       | 0                                                  |
| JAN/FEB/MAR           | 0             | 0         | 0             | JAN/FEB/MAR           | 25                     | 0                       | 0                                                  |
| APR/MAY/JUNE          | 1             | 0         | 0             | APR/MAY/JUNE          | 45                     | 0                       | 0                                                  |

| DROPPED CLUBS: 0 |   |                           |                                    | 288 (53.83%)<br>247 (46.17%) |
|------------------|---|---------------------------|------------------------------------|------------------------------|
| DROPPED MEMBERS  |   |                           | NON BINARY<br>PREFER NOT TO ANSWER | 0 (0.00%)                    |
| DECEASED         | 0 |                           |                                    |                              |
| CLUB CANCELLED   | 0 | CLICK HERE FOR CUMULATIVE | TOTAL FAMILY UNIT MEMBERS          | s 100                        |
| OTHER            | 9 | MEMBERSHIP DATA           |                                    |                              |
| TOTAL            | 9 |                           | FAMILY MEMBERS PAYING HA           | LF DUES 52                   |